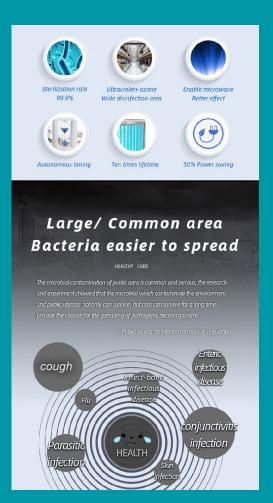

"Indoor air quality can be worse than outdoor air quality in almost every case."

Sick building syndrome (SBS) is a common worldwide health concern, where people in a building suffer from symptoms of illness or become infected with chronic disease from the building in which they work or reside.

### "How to use" Instructions.

- Place Ultraviolet lamp to disinfection area.
- Connect to power.
- Set disinfection time and switch on the machine.
- Close the window and leave the disinfection area.

Bad air can trigger coughing, chest tightness, sore throat, watery or itchy eyes, shortness of breath, and even a full-blown asthma attack.

## Meaning we need to sanitize constantly.