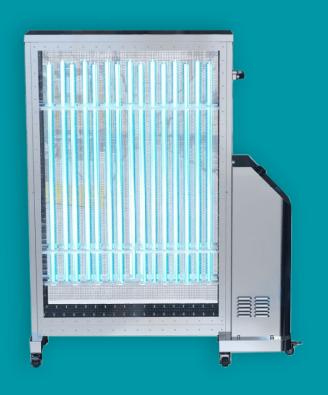

## Meet your new assistant.

**CK1000 UV sterilization microwave** 

Super strong UVC

- Easy to use.
- Long-term durability.
- Self timer safety.
- 1000W rated power.
- Large areas cover -
- up to 150m<sup>2</sup>.

**OVER 90%** 

AT HOME OR OFFICE

BIG SURFACE AREAS & OPEN SPACE

Model - Wemax-CK-1000

Specification - 100cm\*20cm\*120cm.

Rated Power - 1KW

Rated voltage - AC100-240V

Rated Power - 50Hz

Lamp lifetime - 30,000h

Ultraviolet rays length - 253.7nm

**Starting method** - 12s Delayed start (safety)

**Control method** -0-120 minutes timing.

**Area of use** - 30-150m<sup>2</sup>