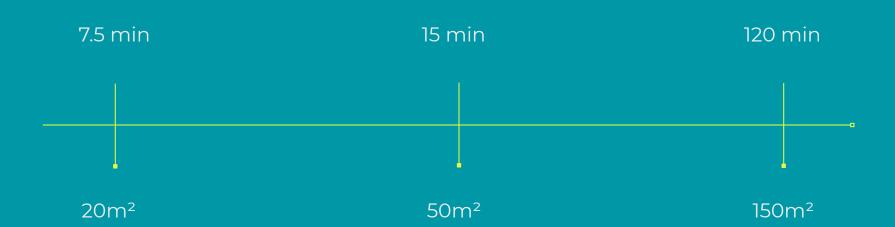

Lamp lifetime - 30,000h

Ultraviolet rays length - 253.7nm

**Starting method** - 12s Delayed start (safety)

**Control method** -0-120 minutes timing.

**Area of use** - 30-150m<sup>2</sup>