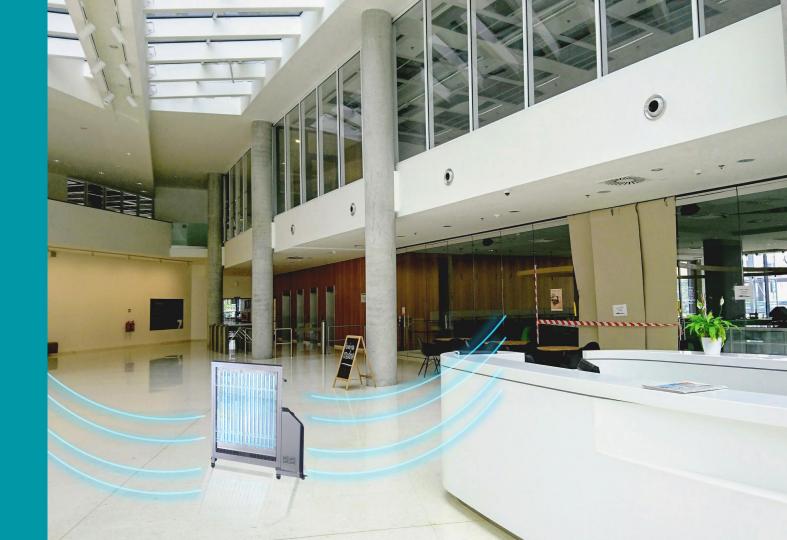

**OVER 90%** 

AT HOME OR OFFICE

BIG SURFACE AREAS & OPEN SPACE

Model - Wemax-CK-1000

Specification - 100cm\*20cm\*120cm.

Rated Power - 1KW

Rated voltage - AC100-240V

Rated Power - 50Hz

Lamp lifetime - 30,000h

Ultraviolet rays length - 253.7nm

**Starting method** - 12s Delayed start (safety)

**Control method** -0-120 minutes timing.

**Area of use** - 30-150m<sup>2</sup>