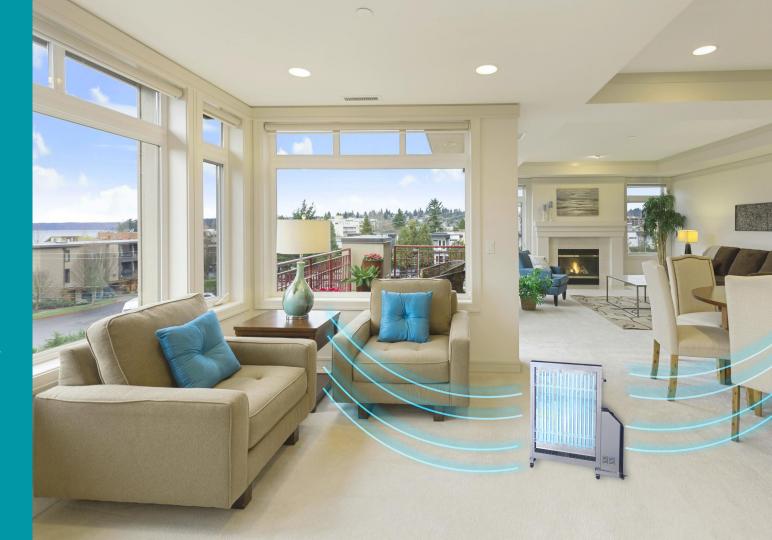

**OVER 90%** 

AT HOME OR OFFICE

BIG SURFACE AREAS & OPEN SPACE

Model - Wemax-CK-1000

Specification - 100cm\*20cm\*120cm.

Rated Power - 1KW

Rated voltage - AC100-240V

Rated Power - 50Hz

Lamp lifetime - 30,000h

Ultraviolet rays length - 253.7nm

**Starting method** - 12s Delayed start (safety)

**Control method** -0-120 minutes timing.

**Area of use** - 30-150m<sup>2</sup>