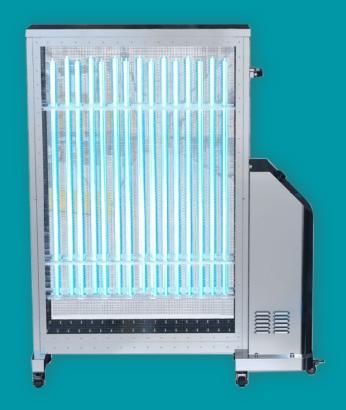

## Meet your new assistant.

**CK1000 UV sterilization microwave** 

Super strong UVC

- Easy to use.
- Long-term durability.
- Self timer safety.
- 1000W rated power.
- Large areas cover -
- up to 150m<sup>2</sup>.

**OVER 90%** 

AT HOME OR OFFICE

BIG SURFACE AREAS & OPEN SPACE

Model - Wemax-CK-1000

Specification - 100cm\*20cm\*120cm.

Rated Power - 1KW

Rated voltage - AC100-240V

Rated Power - 50Hz

Lamp lifetime - 30,000h

Ultraviolet rays length - 253.7nm

**Starting method** - 12s Delayed start (safety)

**Control method** -0-120 minutes timing.

**Area of use** - 30-150m<sup>2</sup>