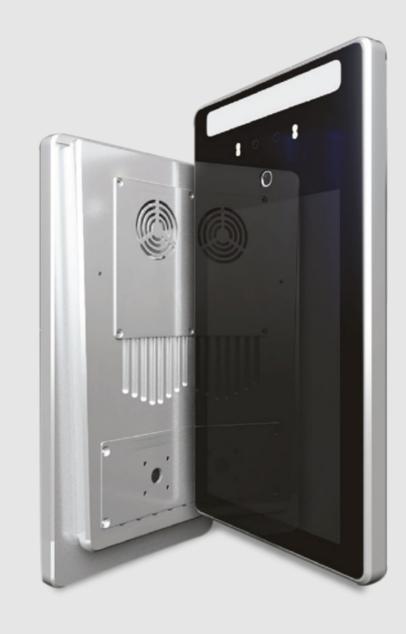

## Autonomous temperature measurement system.

#### Purpose -

The system applies thermal imaging principle in face temperature measurement and calculate the body temperature based on the whole face temperature distribution. It speeds up the non-contact body temperature measurement, meanwhile combines near infrared technology and visible light face recognition technology, highly increased the efficiency of vivo detection and the accuracy of face recognition. The system's face recognition capabilities afford better access control and employee management all year round, not only in a crisis or emergency situations around.