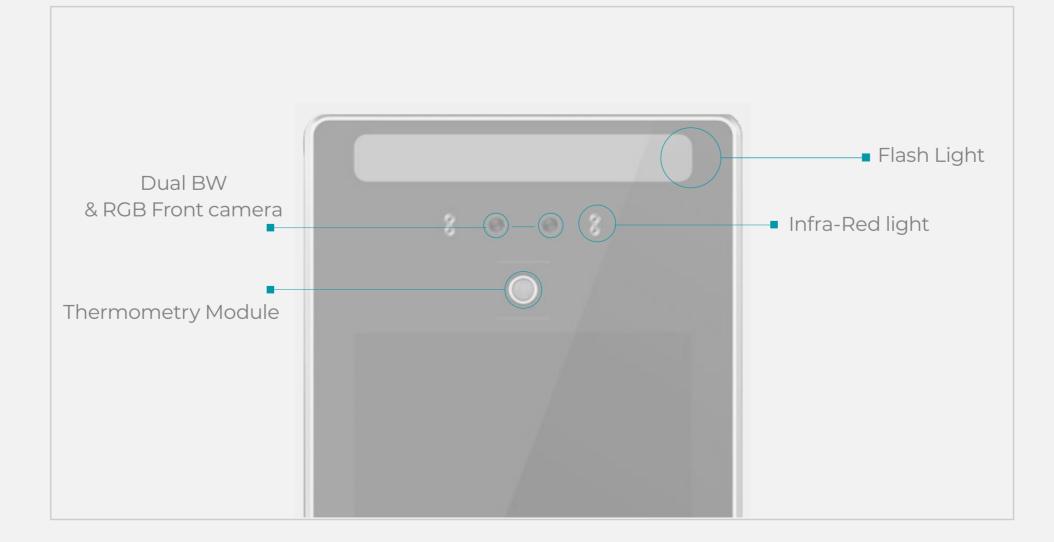

#### Purpose -

The system applies thermal imaging principle in face temperature measurement and calculate the body temperature based on the whole face temperature distribution. It speeds up the non-contact body temperature measurement, meanwhile combines near infrared technology and visible light face recognition technology, highly increased the efficiency of vivo detection and the accuracy of face recognition. The system's face recognition capabilities afford better access control and employee management all year round, not only in a crisis or emergency situations around.

### 0.5 **SEC**

Advanced face recognition capabilities for quick, secure identification.

Automatically measures body temperature. Highly accurate, noninvasive device.