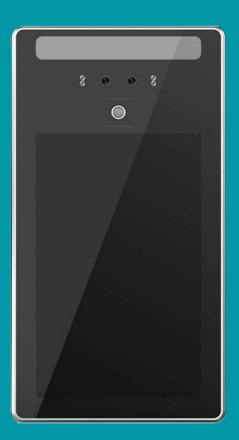

# Meet your new assistant.

Temperature measurement & face recognize panel

Infrared based

#### Face Indicator Distance Recommendation

0.5 - 0.7 M

99.87% Accuracy In 20 ms

2-3 sec Per Person Temp Accuracy 0.2° -0.5°

More than 30,000 Data records.