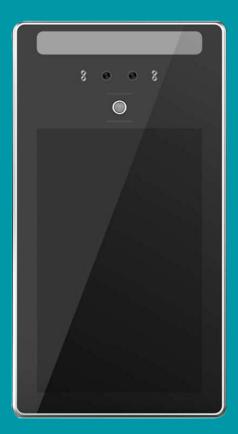

# Meet your new assistant.

Temperature measurement & face recognize panel

Infrared based

## WHAT IT DOES?

Gate & sign in Permission Auto

Temperature Measurement

\*Optional Data Storing

#### Face Indicator Distance Recommendation

0.5 - 0.7 M

99.87% Accuracy In 20 ms

2-3 sec Per Person Temp Accuracy 0.2° -0.5°

More than 30,000 Data records.