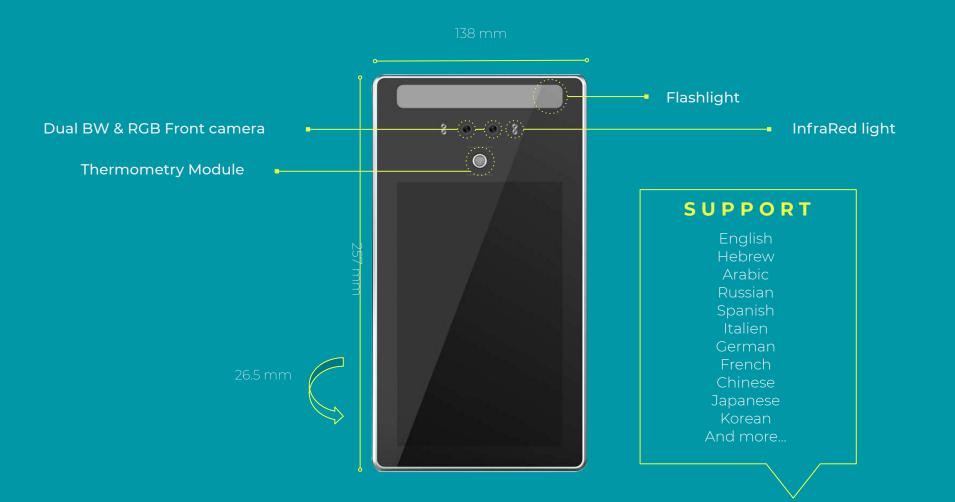

# Meet your new assistant.

Temperature measurement & face recognize panel

Infrared based

#### Face Indicator Distance Recommendation

0.5 - 0.7 M

99.87% Accuracy In 20 ms

2-3 sec Per Person Temp Accuracy 0.2° -0.5°

More than 30,000 Data records.