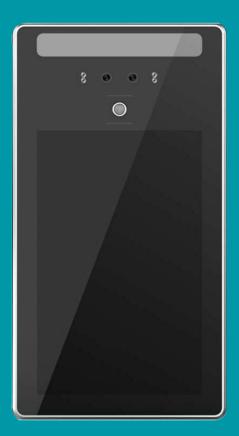

# Meet your new assistant.

Temperature measurement & face recognize panel

Infrared based

## WHAT IT DOES?

Gate & sign in Permission Auto

Temperature Measurement

\*Optional Data Storing

#### Face Indicator Distance Recommendation

0.5 - 0.7 M

99.87% Accuracy In 20 ms

2-3 sec Per Person Temp Accuracy 0.2° -0.5°

More than 30,000 Data records.