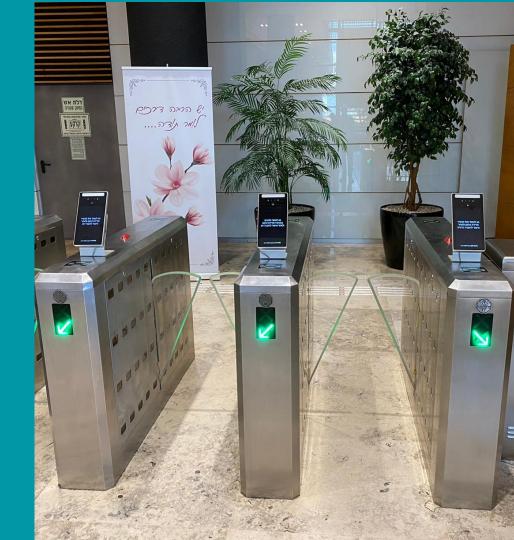

# Meet your new assistant.

Temperature measurement & face recognize panel

Infrared based

## WHAT IT DOES?

Gate & sign in Permission Auto

Temperature Measurement

\*Optional Data Storing

#### Face Indicator Distance Recommendation

0.5 - 0.7 M

99.87% Accuracy In 20 ms

2-3 sec Per Person Temp Accuracy 0.2° -0.5°

More than 30,000 Data records.