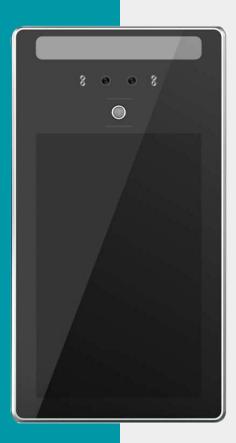

# Meet your new assistant.

Temperature measurement & face recognize panel

Infrared based

#### Face Indicator Distance Recommendation

0.5 - 0.7 M

99.87% Accuracy In 20 ms

2-3 sec Per Person Temp Accuracy 0.2° -0.5°

More than 30,000 Data records.