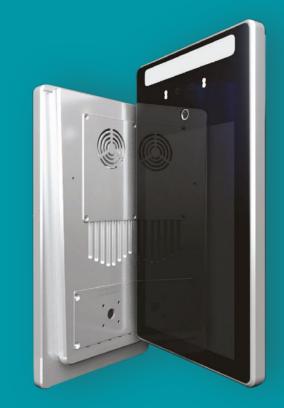

# Meet your new assistant.

Temperature measurement & face recognize panel

Infrared based

## WHAT IT DOES?

## WHAT IT DOES?

Gate & sign in Permission Auto

Temperature Measurement

\*Optional Data Storing

### Multi-purpose